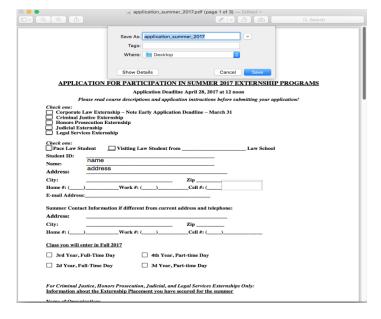

Once you are certain that you have downloaded the application to your MAC computer, you may complete the form. Once you are finish, go to File, Export as PDF, and save it with the appropriate name. Then, you may attach the form to the email with all the other attachments.