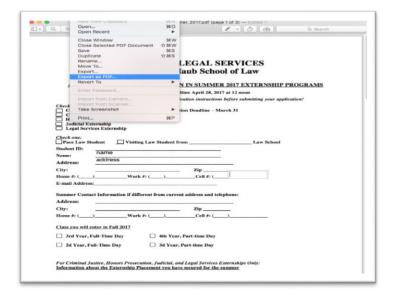

Once you are certain that you have downloaded the application to your MAC computer, you may complete the form. Once you are finish, go to File, Export as PDF, and save it with the appropriate name. Then, you may attach the form to the email with all the other attachments.