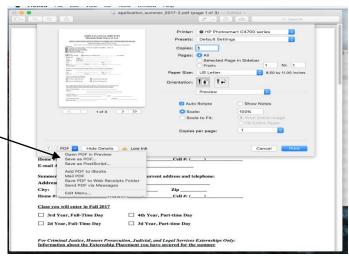

## Option 2

Be sure that you download the application to your computer before you begin filling it. In some MAC versions, you must click the computer symbol on the bottom of the application —

Once you are certain that you have downloaded the application to your MAC computer, you may complete the form. Once you are finish, go to Print, Save as PDF, and save it with the appropriate name. Then, you may attach the form to the email with all the other attachments.