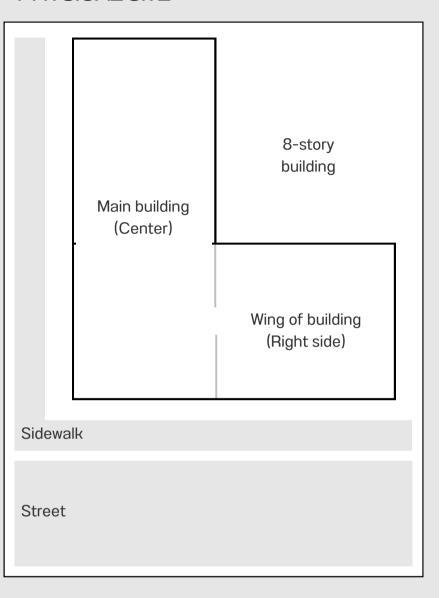

# SAMPLE: **MIXED-USE HOUSING** ON A PHYSICAL SITE

Main building (Center) Housing Unit Housing Unit Housing Unit Housing Unit Housing Unit Housing Unit Housing Housing Unit Unit Wing of building (Right side) L shaped mixed-income Housing Housing housing with 6-floors of Unit Unit housing that could have community space on the ground level. Housing Unit